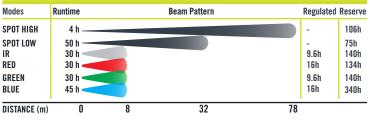

| SPECS         |                                                                                  |
|---------------|----------------------------------------------------------------------------------|
| POWER<br>Lamp | 420 Lumens<br>1 Maxbright LED<br>1 Red Ultrabright LED<br>1 Blue Ultrabright LED |
|               | 1 Green Ultrabright LED<br>1 IR Ultrabright LED                                  |
| BURN TIME     | 50 Hours                                                                         |
| BATTERIES     | 3 AAA (Included)                                                                 |
| WEIGHT        | 3.2oz / 92g                                                                      |
| WATERPROOF    | IPX7 (1 Meter)                                                                   |

## PERFORMANCE