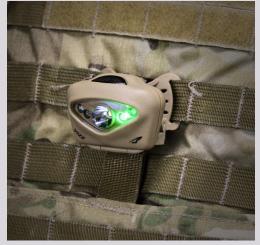

#### NOW WITH WHITE, RED, GREEN AND BLUE VISIBLE LIGHT, PLUS IR: CUSTOMIZED TO FIT YOUR TASK.

New to our tried and true MPLS Headlamp line-up is the Vizz Tactical-MPLS. Packing a powerful and dimmable spot beam, the Vizz Tactical-MPLS is the brightest of the series and provides lower lumen lighting for up close tasks. Specialty light users will find 4 color LEDS: red, blue, green and IR - all available in the same light. Set and change the order your specialty color LEDs appear in for a headlamp tailored specifically to your needs and preferences. All mode functions and customization processes are done with the large, easy to find push button at the top of the light. Durable body construction and an IPX7 waterproof rating round the Vizz Tactical-MPLS out for a top-of-the-line choice in tactical lighting.equipped to endure your next mission.

### LED COLOR CONFIGURATION

 BLACK PN: VIZZ-MPLS-BK TAN/MC PN: VIZZ-MPLS-MC TAN PN: VIZZ-MPLS-TN