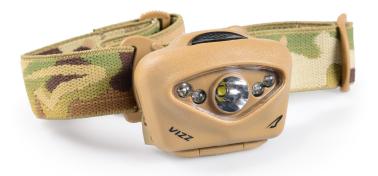

### LED COLOR CONFIGURATION

 BLACK PN: VIZZ-MPLS-BK TAN/MC PN: VIZZ-MPLS-MC TAN PN: VIZZ-MPLS-TN