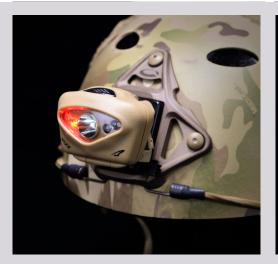

#### NOW WITH WHITE, RED, GREEN AND BLUE VISIBLE LIGHT, PLUS IR: CUSTOMIZED TO FIT YOUR TASK.

New to our tried and true MPLS Headlamp line-up is the Vizz Tactical-MPLS. Packing a powerful and dimmable spot beam, the Vizz Tactical-MPLS is the brightest of the series and provides lower lumen lighting for up close tasks. Specialty light users will find 4 color LEDS: red, blue, green and IR - all available in the same light. Set and change the order your specialty color LEDs appear in for a headlamp tailored specifically to your needs and preferences. All mode functions and customization processes are done with the large, easy to find push button at the top of the light. Durable body construction and an IPX7 waterproof rating round the Vizz Tactical-MPLS out for a top-of-the-line choice in tactical lighting.equipped to endure your next mission.

### LED COLOR CONFIGURATION

 BLACK PN: VIZZ-MPLS-BK TAN/MC PN: VIZZ-MPLS-MC TAN PN: VIZZ-MPLS-TN