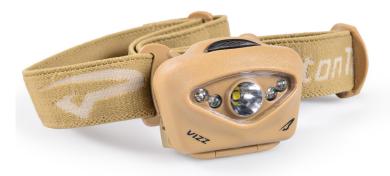

### LED COLOR CONFIGURATION

 BLACK PN: VIZZ-MPLS-BK TAN/MC PN: VIZZ-MPLS-MC TAN PN: VIZZ-MPLS-TN