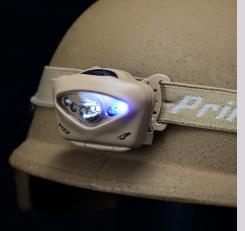

#### NOW WITH WHITE, RED, GREEN AND BLUE VISIBLE LIGHT, PLUS IR: CUSTOMIZED TO FIT YOUR TASK.

New to our tried and true MPLS Headlamp line-up is the Vizz Tactical-MPLS. Packing a powerful and dimmable spot beam, the Vizz Tactical-MPLS is the brightest of the series and provides lower lumen lighting for up close tasks. Specialty light users will find 4 color LEDS: red, blue, green and IR - all available in the same light. Set and change the order your specialty color LEDs appear in for a headlamp tailored specifically to your needs and preferences. All mode functions and customization processes are done with the large, easy to find push button at the top of the light. Durable body construction and an IPX7 waterproof rating round the Vizz Tactical-MPLS out for a top-of-the-line choice in tactical lighting.equipped to endure your next mission.

### LED COLOR CONFIGURATION

 BLACK PN: VIZZ-MPLS-BK TAN/MC PN: VIZZ-MPLS-MC TAN PN: VIZZ-MPLS-TN