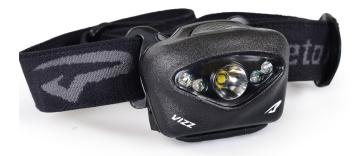

### LED COLOR CONFIGURATION

 BLACK PN: VIZZ-MPLS-BK TAN/MC PN: VIZZ-MPLS-MC TAN PN: VIZZ-MPLS-TN