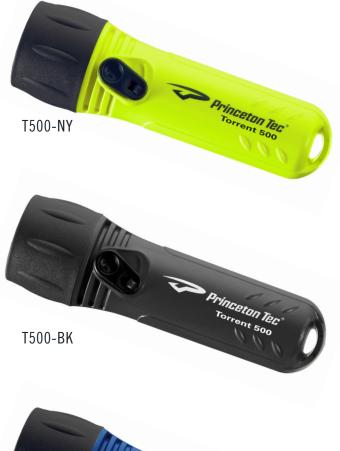

# **TORRENT**<sup>®</sup> 500 UPGRADED TO 500 LUMENS

### **PRODUCT FEATURES**

- 500 Lumen Maxbright LED
- Double O-ring seal
- Large activation switch
- Switch locks in the off position
- Constructed of ultra durable Xenoy plastic
- Lifetime Warranty

#### **SPECS**

| POWER      | 500 Lumens               |
|------------|--------------------------|
| LAMP       | 1 Maxbright LED          |
| BURN TIME  | 1.5 Hours                |
| BATTERIES  | 8 AA Alkaline (included) |
| WEIGHT     | 12.9oz / 365g            |
| WATERPROOF | IPX8 (100 meters)        |
| BEAM       | Narrow                   |
|            |                          |