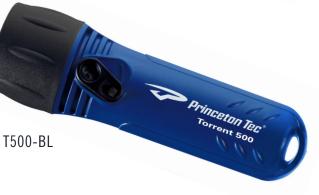

# **TORRENT**<sup>®</sup> 500 UPGRADED TO 500 LUMENS

### **PRODUCT FEATURES**

- 500 Lumen Maxbright LED
- Double O-ring seal
- Large activation switch
- Switch locks in the off position
- Constructed of ultra durable Xenoy plastic
- Lifetime Warranty

#### **SPECS**

| POWER      | 500 Lumens               |
|------------|--------------------------|
| LAMP       | 1 Maxbright LED          |
| BURN TIME  | 1.5 Hours                |
| BATTERIES  | 8 AA Alkaline (included) |
| WEIGHT     | 12.9oz / 365g            |
| WATERPROOF | IPX8 (100 meters)        |
| BEAM       | Narrow                   |
|            |                          |