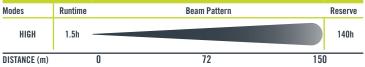

#### **SPECS**

| POWER      | 500 Lumens               |
|------------|--------------------------|
| LAMP       | 1 Maxbright LED          |
| BURN TIME  | 1.5 Hours                |
| BATTERIES  | 8 AA Alkaline (included) |
| WEIGHT     | 12.9oz / 365g            |
| WATERPROOF | IPX8 (100 meters)        |
| BEAM       | Narrow                   |
|            |                          |

#### PERFORMANCE