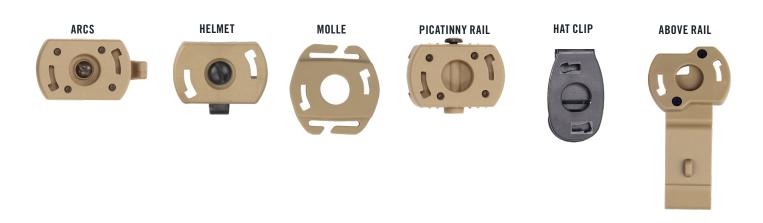

NS | 0.6oz | CR2016 |
|--------|-------|--------|
|        |       | 2 LED  |
|        | IPX4  |        |

| • | BLACK, G  | W LEDS    | PN: | MPLS-II-2-BK     |
|---|-----------|-----------|-----|------------------|
|   | BLACK, B  | W LEDS    | PN: | MPLS-II-4-BK     |
|   | BLACK, II | R/W LEDS  | PN: | MPLS-II-5-BK     |
|   | BLACK, U  | JV/W LEDS | PN: | MPLS-II-6-BK     |
|   | BLACK, II | R/R LEDS  | PN: | MPLS-II-IR/RD-BK |

- TAN, G/W LEDS PN: MPLS-II-2-TAN TAN, R/W LEDS PN: MPLS-II-3-TAN TAN, B/W LEDS PN: MPLS-II-4-TAN TAN, IR/W LEDS PN: MPLS-II-5-TAN TAN, IR/R LEDS PN: MPLS-II-IR/RD-TAN
- OD, G/W LEDS PN: MPLS-II-2-OD OD, R/W LEDS PN: MPLS-II-3-0D OD, B/W LEDS PN: MPLS-II-4-OD OD, IR/W LEDS PN: MPLS-II-5-OD OD IR/R LEDS PN: MPLS-II-IR/RD-OD

## **INCLUDED MOUNTING HARDWARE:**