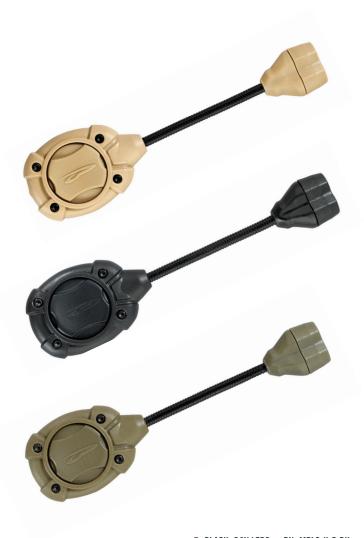

## DUAL LED DESIGN PROVIDES SPECIALTY LIGHTING FOR NUMEROUS TASKS.

The Switch is a personal task light that offers extremely lightweight, unmatched versatility. Combining functionality with intuitive design is the name of the game with a dual-LED head on a flexi-neck. Specialty lighting colors are important during tasks that require night vision preservation and the Switch will always turn on in the low power specialty color mode. A two second hold of the large push button will activate the bright white LED mode for better illumination.

- TAN, G/W LEDS PN: MPLS-II-2-TAN TAN, R/W LEDS PN: MPLS-II-3-TAN TAN, B/W LEDS PN: MPLS-II-4-TAN TAN, IR/W LEDS PN: MPLS-II-5-TAN TAN, IR/R LEDS PN: MPLS-II-IR/RD-TAN
- OD, G/W LEDS PN: MPLS-II-2-OD OD, R/W LEDS PN: MPLS-II-3-0D OD, B/W LEDS PN: MPLS-II-4-OD OD, IR/W LEDS PN: MPLS-II-5-OD OD IR/R LEDS PN: MPLS-II-IR/RD-OD