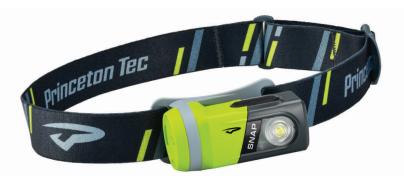

Part# Snap300-GY

Part# Snap300-BK

### Simple, Modular, Utilitarian

The Snap is a straightforward headlamp with additional focus on modular / adaptable design. The head unit is removable from the head bracket for handheld operation and use with other accessories.

#### **SPECS**

POWER 300 Lumens

LAMP 1 Maxbright LED w/ Spot (dimmable)

BURN TIME 130 Hours

BATTERIES 3 AAA Alkaline (Included)

WEIGHT 99g / 3.5oz

WATER RESISTANT IPX4 (splashing water)