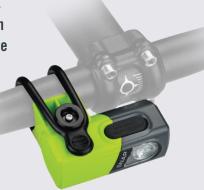

## **Bike Handlebar Mount**

Durable rubber loop to attach to bike handlebars or any pole up to 32mm circumference