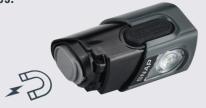

## **Magnetic Design**

Secures light into included mounts and to most metal surfaces.