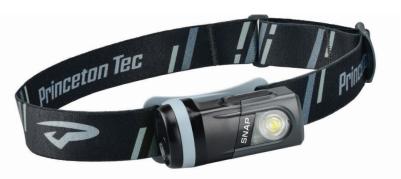

Part# Snap300-GY

Part# Snap300-BK

### Simple, Modular, Utilitarian

The Snap is a straightforward headlamp with additional focus on modular / adaptable design. The head unit is removable from the head bracket for handheld operation and use with other accessories.

#### **SPECS**

POWER 300 Lumens

LAMP 1 Maxbright LED w/ Spot (dimmable)

BURN TIME 130 Hours

BATTERIES 3 AAA Alkaline (Included)

WEIGHT 99g / 3.5oz

WATER RESISTANT IPX4 (splashing water)