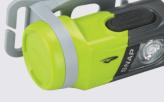

### Simple, Modular, Utilitarian

The Snap is a straightforward headlamp with additional focus on modular / adaptable design. The head unit is removable from the head bracket for handheld operation and use with other accessories.