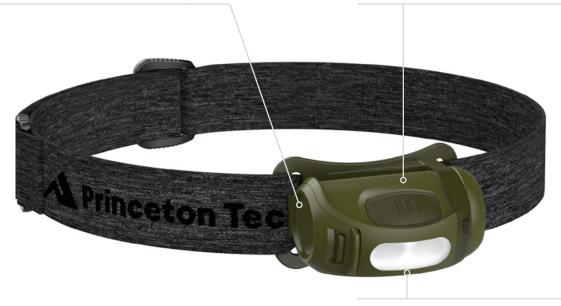

## **Easy-Open Battery Door**

Features a larger lip for easier access, providing painless battery swaps.

## **Simple**

With its one mode, a dimmable white flood light, Refuel is easily and intuitively operated.

### Compact

The smallest and lightest of our 3 AAA headlamps at 78 grams.

BLUE / DARK BLUE GREEN / DARK GREEN BLACK / DARK GRAY RF23-RD/DR

RF23-RD/DR

RF23-BK/DK

300

RUNTIME

**WATER RESISTANT** 