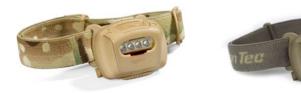

| TAN/MC | PN: QUAD-NOD-MC  |   | Bl |
|--------|------------------|---|----|
| TAN    | PN: QUAD-NOD-TAN | • | 00 |

- BLACK PN: ( DD PN: (
  - PN: QUAD-NOD-BK PN: QUAD-NOD-OD