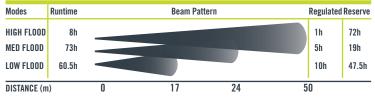

## SPECS

| POWER                            | 78 Lumens                                                          |          | =[≡         |
|----------------------------------|--------------------------------------------------------------------|----------|-------------|
| Lamp                             | 4 Ultrabright LEDs (regulated)                                     |          | 4 I         |
| BURN TIME<br>BATTERIES<br>WEIGHT | 60.5 Hours<br>3 AAA Alkaline (included) or Lithium<br>3.6oz / 101g |          | •           |
|                                  | IPX7 (1 meter)                                                     | ALKALINE | <b>ال</b> ا |
|                                  | 6210-01-614-7831                                                   | 3AAA     | 3.(         |