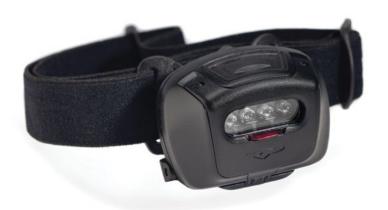

## QUAD TACTICAL MPLS

## FOUR ULTRABRIGHT LEDS CREATE A CLEAN FLOOD BEAM.

The Quad Tactical MPLS takes our durable and lightweight Tactical Quad headlamp and makes it a modular force with Princeton Tec's MPLS engineering. Four ultrabright LEDs provide 78 lumens of area lighting. The four lens filters further increase the MPLS system's adaptability, so you can have multiple colors of light in a variety of locations.

## PERFORMANCE

Interchangeable Lens system provides your choice of red, blue or green light. The installed color lens conveniently slides out of the way (hidden within the light body) to provide white light without risk of losing the lens.