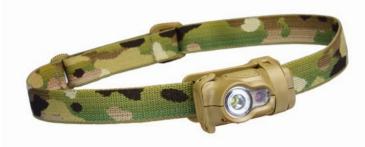

## BYTE TACTICAL

Don't be fooled by its size, the Byte Tactical is a powerful punch in a tiny package. Extremely lightweight and compact, the Byte Tactical offers 200 lumens and four modes: white high spot and low spot, as well as red high and low to avoid compromising night vision. The smartly designed Byte Tactical is equipped with a digital battery lockout, sturdy and simple to rotate single arm bracket, easily accessible battery door enclosure and a large push button.

## **SPECS**

POWER 200 Lumens LAMP 1 Maxbright LED

1 Red Ultrabright LED

BURN TIME 4 Hour

BATTERIES 2 AAA Alkaline (included), or Lithium

WEIGHT 2.25oz / 64g

WATER RESISTANT IPX4 (splashing water)

## **TECHNOLOGY**















## **PERFORMANCE**

| Modes        | Runtime |                 |   | Beam Pattern