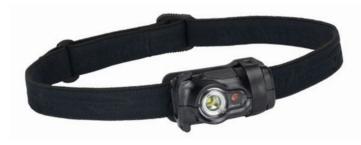

## BYTE TACTICAL

Don't be fooled by its size, the Byte Tactical is a powerful punch in a tiny package. Extremely lightweight and compact, the Byte Tactical offers 200 lumens and four modes: white high spot and low spot, as well as red high and low to avoid compromising night vision. The smartly designed Byte Tactical is equipped with a digital battery lockout, sturdy and simple to rotate single arm bracket, easily accessible battery door enclosure and a large push button.

## **SPECS**

POWER 200 Lumens LAMP 1 Maxbright LED

1 Red Ultrabright LED

BURN TIME 4 Hour

BATTERIES 2 AAA Alkaline (included), or Lithium

WEIGHT 2.25oz / 64g

WATER RESISTANT IPX4 (splashing water)

## **TECHNOLOGY**















## **PERFORMANCE**

| Modes        | Runtime |                 |   | Beam Patter