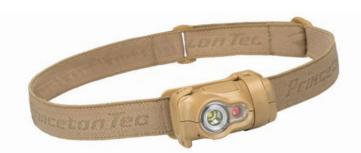

## BYTE TACTICAL

Don't be fooled by its size, the Byte Tactical is a powerful punch in a tiny package. Extremely lightweight and compact, the Byte Tactical offers 200 lumens and four modes: white high spot and low spot, as well as red high and low to avoid compromising night vision. The smartly designed Byte Tactical is equipped with a digital battery lockout, sturdy and simple to rotate single arm bracket, easily accessible battery door enclosure and a large push button.

## **SPECS**

POWER 200 Lumens LAMP 1 Maxbright LED

1 Red Ultrabright LED

BURN TIME 4 Hour

BATTERIES 2 AAA Alkaline (included), or Lithium

WEIGHT 2.25oz / 64g

WATER RESISTANT IPX4 (splashing water)

## **TECHNOLOGY**















## **PERFORMANCE**

| Modes        | Runtime |                 |   | Beam Patt