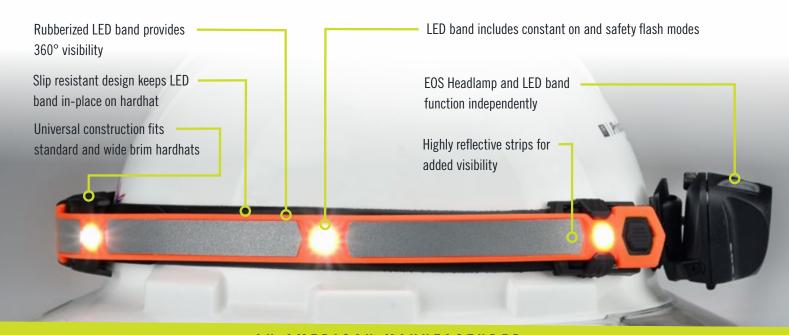

# **Multiuse Hardhat Light**

Designed with both job performance and worker safety in mind, the EOS 360 is a hardhat mounted headlamp that offers be-seen lighting in addition to traditional task lighting. Users in industrial environments will be highly visible thanks to a durable, rubberized band fitted with LEDs and reflective strips that encircle their hardhat. Mounted on the front of the LED band is the top selling EOS Headlamp for focused hands-free illumination. Both the LED band and the EOS Headlamp offer a variety of modes and function independently from each other.