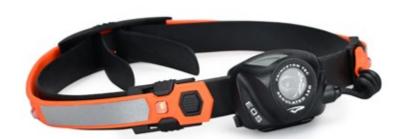

# **EOS 360**

# **Multiuse Hardhat Light**

Designed with both job performance and worker safety in mind, the EOS 360 is a hardhat mounted headlamp that offers be-seen lighting in addition to traditional task lighting. Users in industrial environments will be highly visible thanks to a durable, rubberized band fitted with LEDs and reflective strips that encircle their hardhat. Mounted on the front of the LED band is the top selling EOS Headlamp for focused hands-free illumination. Both the LED band and the EOS Headlamp offer a variety of modes and function independently from each other.